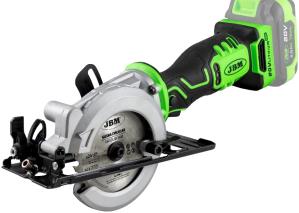

# ref. 60011 BRUSHLESS REAR MOTOR MINI CIRCULAR SAW

## Function

Designed to perform wood cutting tasks. This tool has been designed to perform wood cutting tasks. The circular saw blade of 115mm in diameter and 24 teeth makes it ideal to carry out straight longitudinal and transverse cuts in wood panels and planks, as well as angle cuts of up to 45°.

## Advantages

- ✓ Brushless.
- ✓ Adjustable angle and cutting depth.
- ✓ Trigger switch lock-off button.
- ✓ Soft grip handle.
- ✓ Aluminum protection.
- ✓ Circular saw 115mm 24T included.